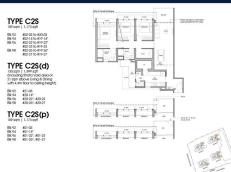

# FOR SALE RESIDENTIAL - CONDOMINION 1,173SQFT (109SQM) / CALL FOR PRICE! **RESIDENTIAL - CONDOMINIUM**

3 - Bedroom + Study

# RESIDENTIAL - CONDOMINIUM

92, 94, 96, 98 TANJONG KATONG ROAD, EAST **COAST, MARINE PARADE, SINGAPORE 439142** 

SGLD85617342 ■ LISTING ID: TENURE: **LEASEHOLD 99** 

■ TITLE:

■ SIZE BUILT-UP: 1,173SQFT (109SQM) SITE AREA: 4.835AC (1.957HA)