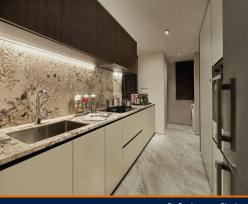

# FOR SALE RESIDENTIAL - CONDOMINION 1,173SQFT (109SQM) / CALL FOR PRICE! **RESIDENTIAL - CONDOMINIUM**







3 - Bedroom + Study



# RESIDENTIAL - CONDOMINIUM

92, 94, 96, 98 TANJONG KATONG ROAD, EAST **COAST, MARINE PARADE, SINGAPORE 439142** 

SGLD85617342 ■ LISTING ID: TENURE: **LEASEHOLD 99** 

■ TITLE:

■ SIZE BUILT-UP: 1,173SQFT (109SQM) SITE AREA: 4.835AC (1.957HA)

■ NO. OF FLOORS:

■ FLOOR/LEVEL: 9 - MIDDLE FLOOR

■ BED ROOMS: ■ BATH ROOMS: **MAIDS ROOMS:** N/A ■ PARKING SPACES: N/A **CORNER LAYOUT TYPE: ■ FACING: ■ VIEWING:** OTHER

■ SELLING PRICE: FOR PRICE!

**■ COMPLETION YEAR:** 2028

**CONDITION: ORIGINAL CONDITION ■ FURNISHING:** PARTIALLY FURNISHED

**LISTING DATE:** JUN 6, 2023

## **TEMBUSU GRAND**

Condominium for Sale: Partially furnished, 3 bedroom, 2 bathroom. Completion in 2028, this unit is in original condition. Tenure: Leasehold 99 Located in Singapore's district D1